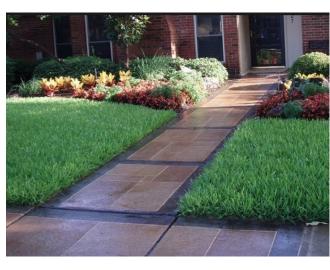

## WALKWAY/DRIVEWAY GUIDELINES

Styles to conform with community standards.

**No Painted Driveways** 

Colors should complement the home's color.

**VARIOUS SHAPES AND PATTERNS / SOLID AND BLENDED COLORS** 

#### **STONE**