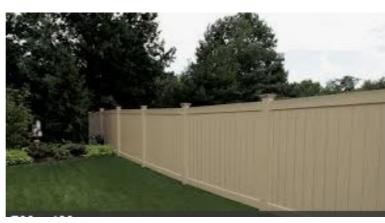

## FENCE/GATE GUIDELINES

Styles to conform with community standards.

Fences must be placed within Property Boundaries. Smooth finished side facing outward.

**ALUMINUM**Black, White, Bronze

VINYL
White, Tan, Woodgrain
Shadowbox, Picket, Lattice, Semi-Privacy