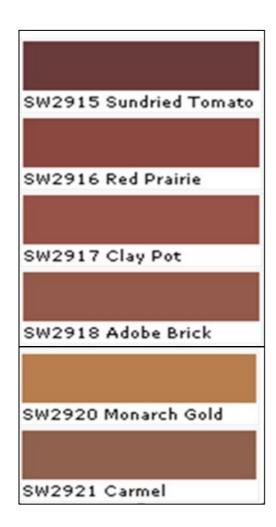

## **GARAGE DOOR and FRONT DOOR GUIDELINES**

This is a partial list of colors. The overall goal is to encourage the colors and trims that complement within the same color family. Approved paint colors are based on Sherwin-Williams paint numbers/codes. Homeowners may use any paint that matches those colors. Homeowners must ensure actual paint chip samples match the specific color codes.

#### Dark Browns & Greens, Dark Grays & Blues, Dark Reds, Neutrals-Light to Medium Choices

| Heron Plume SW 6070      | Everyday White SW 6077 | Modest White SW 6084   | Reliable White SW 6091   | Pacer White SW 6098     |
|--------------------------|------------------------|------------------------|--------------------------|-------------------------|
|                          |                        |                        |                          |                         |
|                          |                        |                        |                          |                         |
|                          |                        |                        |                          |                         |
| Popular Gray SW 6071     | Realist Beige SW 6078  | Simplify Beige SW 6085 | Lightwight Beige SW 6092 | Sand Dollar SW 6099     |
|                          |                        |                        |                          |                         |
|                          |                        |                        |                          |                         |
| Unantella Corre Chi 4070 | Diverse Bains CW 4070  | 0 OM 5005              | Camillan Batas Chi 4000  | Dunantaal Daine Old 640 |
| Versatile Gray SW 6072   | Diverse Beige SW 6079  | Sand Dune SW 6086      | Familiar Beige SW 6093   | Practical Beige SW 610  |
|                          |                        |                        |                          |                         |
|                          |                        |                        |                          |                         |
| Perfect Greige SW 6073   | Utterly Beige SW 6080  | Trusty Tan SW 6087     | Sensational Sand SW 6094 | Sands Of Time SW 6101   |
|                          |                        |                        |                          |                         |
|                          |                        |                        |                          |                         |
| - 75                     |                        |                        |                          |                         |
| Spalding Gray SW 6074    | Down Home SW 6081      | Nuthatch SW 6088       | Toasty SW 6095           | Portabello SW 6102      |
|                          |                        |                        |                          |                         |
|                          |                        |                        |                          |                         |
|                          |                        |                        |                          |                         |
| Garret Gray SW 6075      | Cobble Brown SW 6082   | Grounded SW 6089       | Jute Brown SW 6096       | Tea Chest SW 6103       |
|                          |                        |                        |                          |                         |
|                          |                        |                        |                          |                         |
| Turkish Coffee SW 6076   | Sable SW 6083          | Java SW 6090           | Sturdy Brown SW 6097     | Kaffee SW 6104          |
| Turkish Collee 54 0010   | Sable Str 6003         | 24Y4 3YY 0070          | Stately Diomit Str 6031  | Names on 0104           |