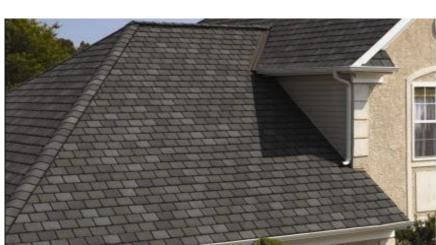

## **ROOF GUIDELINES**

Styles to conform with community standards.

Colors should complement the home's color.

## **SHINGLE**