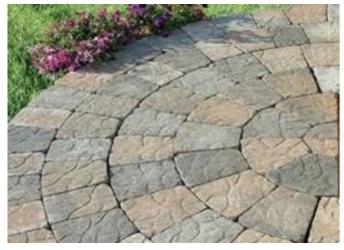

## WALKWAY/DRIVEWAY GUIDELINES

Styles to conform with community standards.

**No Painted Driveways** 

Colors should complement the home's color.

**VARIOUS SHAPES AND PATTERNS / SOLID AND BLENDED COLORS** 

#### **STONE**