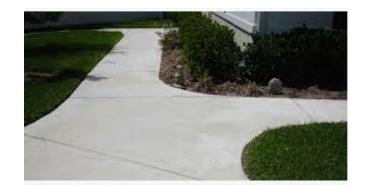

## WALKWAY/DRIVEWAY GUIDELINES

Styles to conform with community standards.

**No Painted Driveways** 

Colors should complement the home's color.

**VARIOUS SHAPES AND PATTERNS / SOLID AND BLENDED COLORS** 