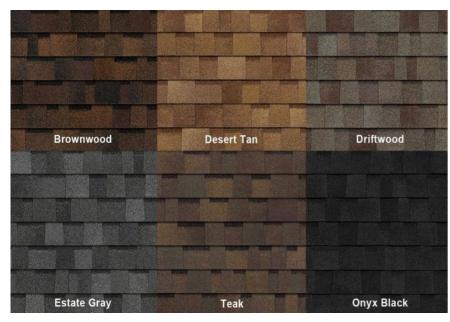

## **ROOF GUIDELINES**

Styles to conform with community standards.

Colors should complement the home's color.

## **SHINGLE**