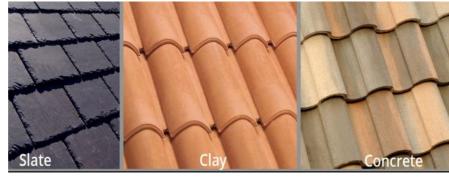

## **ROOF GUIDELINES**

Styles to conform with community standards.

Colors should complement the home's color.

## **TILE**