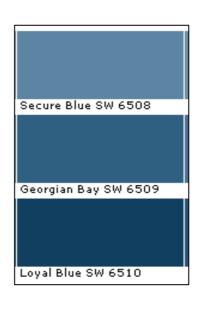

## **GARAGE DOOR and FRONT DOOR GUIDELINES**

This is a partial list of colors. The overall goal is to encourage the colors and trims that complement within the same color family. Approved paint colors are based on Sherwin-Williams paint numbers/codes. Homeowners may use any paint that matches those colors. Homeowners must ensure actual paint chip samples match the specific color codes.

#### Dark Browns & Greens, Dark Grays & Blues, Dark Reds, Neutrals-Light to Medium Choices

| Heron Plume SW 6070      | Everyday White SW 6077 | Modest White SW 6084   | Reliable White SW 6091   | Pacer White SW 6098     |
|--------------------------|------------------------|------------------------|--------------------------|-------------------------|
|                          |                        |                        |                          |                         |
|                          |                        |                        |                          |                         |
|                          |                        |                        |                          |                         |
| Popular Gray SW 6071     | Realist Beige SW 6078  | Simplify Beige SW 6085 | Lightwight Beige SW 6092 | Sand Dollar SW 6099     |
|                          |                        |                        |                          |                         |
|                          |                        |                        |                          |                         |
| Unantella Corre Chi 4070 | Diverse Bains CW 4070  | 0 OM 5005              | Camillan Batas Chi 4000  | Dunantaal Daine Old 640 |
| Versatile Gray SW 6072   | Diverse Beige SW 6079  | Sand Dune SW 6086      | Familiar Beige SW 6093   | Practical Beige SW 610  |
|                          |                        |                        |                          |                         |
|                          |                        |                        |                          |                         |
| Perfect Greige SW 6073   | Utterly Beige SW 6080  | Trusty Tan SW 6087     | Sensational Sand SW 6094 | Sands Of Time SW 6101   |
|                          |                        |                        |                          |                         |
|                          |                        |                        |                          |                         |
| - 75                     |                        |                        |                          |                         |
| Spalding Gray SW 6074    | Down Home SW 6081      | Nuthatch SW 6088       | Toasty SW 6095           | Portabello SW 6102      |
|                          |                        |                        |                          |                         |
|                          |                        |                        |                          |                         |
|                          |                        |                        |                          |                         |
| Garret Gray SW 6075      | Cobble Brown SW 6082   | Grounded SW 6089       | Jute Brown SW 6096       | Tea Chest SW 6103       |
|                          |                        |                        |                          |                         |
|                          |                        |                        |                          |                         |
| Turkish Coffee SW 6076   | Sable SW 6083          | Java SW 6090           | Sturdy Brown SW 6097     | Kaffee SW 6104          |
| Turkish Collee 54 0010   | Sable Str 6003         | 24Y4 3YY 0070          | Stately Diomit Str 6031  | Names on 0104           |