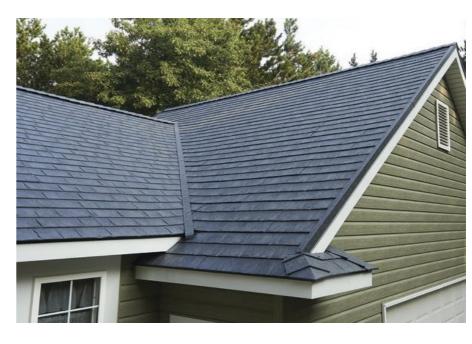

## **ROOF GUIDELINES**

Styles to conform with community standards.

Colors should complement the home's color.

#### **METAL**