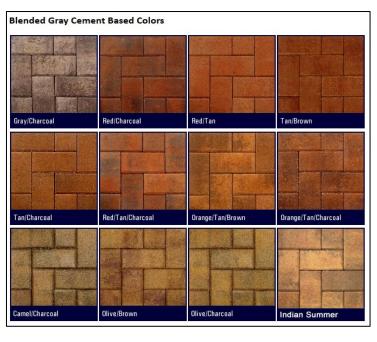

## WALKWAY/DRIVEWAY GUIDELINES

Styles to conform with community standards.

**No Painted Driveways** 

Colors should complement the home's color.

**VARIOUS SHAPES AND PATTERNS / SOLID AND BLENDED COLORS** 

#### **BRICK**