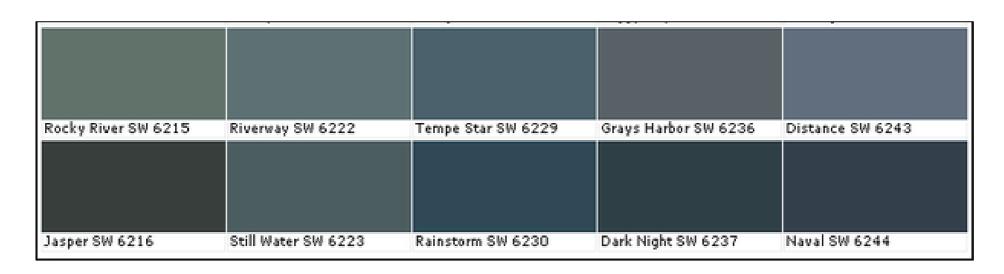

## BODY or TRIM¹ GUIDELINES [NEUTRALS]

This is a partial list of colors. The overall goal is to encourage the colors and trims that complement within the same color family. Approved paint colors are based on Sherwin-Williams paint numbers/codes. Homeowners may use any paint that matches those colors. Homeowners must ensure actual paint chip samples match the specific color codes.

#### Light and Medium Grays, Light and Medium Beiges/Browns, Whites, Creams

| Ligiti                   | , arra moa           | iaiii Ciayo,   | Ligiti aii | a Mediam Be                 | ).goo, <b>2</b> . | <b>011110</b> , | vviiitoo,             | Groumo                 |
|--------------------------|----------------------|----------------|------------|-----------------------------|-------------------|-----------------|-----------------------|------------------------|
|                          |                      |                |            |                             |                   |                 |                       |                        |
| Incredible White SW 7028 | Asesthetic V         | Vhite SW 7035  | Shoji Whit | e SW 7042                   | Nuance 9          | 3W 7049         | €                     | Reserved White SW 7056 |
|                          |                      |                |            |                             |                   |                 |                       |                        |
| Agreeable Gray SW 7029   | Accessible E         | Beige SW 7036  | Worldly Gr | ay SW 7043                  | Useful G          | ray SW 1        | 7050                  | Silver Strand SW 7057  |
|                          |                      |                |            |                             |                   |                 |                       |                        |
| Anew Gray SW 7030        | Balanced Be          | ige SW 7037    | Amazing G  | Gray SW 7044                | Analytic          | al Gray S       | 3W 7051               | Magnetic Gray SW 7058  |
|                          |                      |                |            |                             |                   |                 | SW 0049<br>Silver Gra | у                      |
| SW2421 Nimbus White      |                      | Snowfall SW 6  | 000        | Smart White SW 6            | 6007              |                 | SW 7638<br>Jogging Pa | ath                    |
| SW2422 Siver Beige       |                      |                |            |                             |                   | 1000            | SW 6148<br>Wool Skei  | n                      |
|                          |                      | Grayish SW 60  | 01         | Individual White            | SW 6007           | - 93            | SW 9173               |                        |
| SW2423 Polar White       |                      |                |            |                             |                   |                 | Shiitake              |                        |
|                          |                      | Essential Gray | SW 6002    | Imagine SW 600              | 9                 |                 | SW 7037<br>Balanced I | Beige                  |
| SW2424 Riverstone        |                      |                |            |                             |                   |                 |                       |                        |
|                          | SW 7662<br>Evening   |                |            | SW 7064<br>Passive          |                   |                 | SW 607<br>Heron F     |                        |
| SW2425 White Heron       | SW 6246<br>North Sta |                |            | SW 7646<br>First Star       |                   |                 | SW 764<br>Colonn      | 11<br>ade Gray         |
| emovos mada, ak mka.     | SW 7663<br>Monorai   | l Silver       |            | SW 6183<br>Conservative Gra | av                |                 | CW 700                |                        |