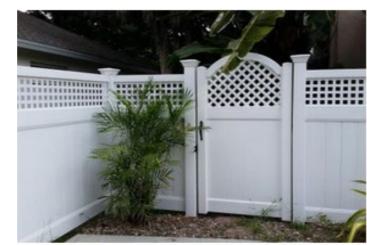

## FENCE/GATE GUIDELINES

Styles to conform with community standards.

Fences must be placed within Property Boundaries. Smooth finished side facing outward.

**ALUMINUM**Black, White, Bronze

VINYL
White, Tan, Woodgrain
Shadowbox, Picket, Lattice, Semi-Privacy

WOOD
Privacy, Board-on-Board, Stockade

Heights: 3ft - 6ft