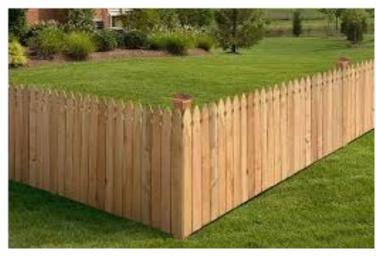

## FENCE/GATE GUIDELINES

Styles to conform with community standards.

Fences must be placed within Property Boundaries. Smooth finished side facing outward.

**ALUMINUM**Black, White, Bronze

VINYL
White, Tan, Woodgrain
Shadowbox, Picket, Lattice, Semi-Privacy

WOOD
Privacy, Board-on-Board, Stockade

Heights: 3ft - 6ft