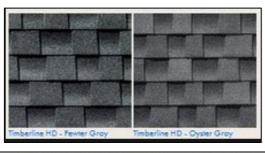

## **ROOF GUIDELINES**

Styles to conform with community standards.

Colors should complement the home's color.

## **SHINGLE**