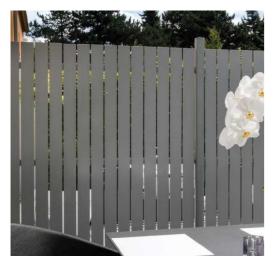

## FENCE/GATE GUIDELINES

Styles to conform with community standards.

Fences must be placed within Property Boundaries. Smooth finished side facing outward.

**ALUMINUM**Black, White, Bronze

VINYL
White, Tan, Woodgrain
Shadowbox, Picket, Lattice, Semi-Privacy

WOOD
Privacy, Board-on-Board, Stockade

Heights: 3ft - 6ft