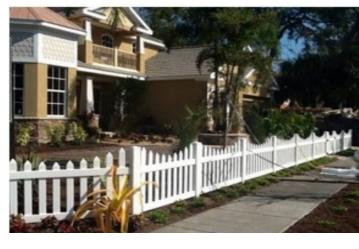

## FENCE/GATE GUIDELINES

Styles to conform with community standards.

Fences must be placed within Property Boundaries. Smooth finished side facing outward.

**ALUMINUM**Black, White, Bronze

VINYL
White, Tan, Woodgrain
Shadowbox, Picket, Lattice, Semi-Privacy

WOOD
Privacy, Board-on-Board, Stockade

Heights: 3ft - 6ft