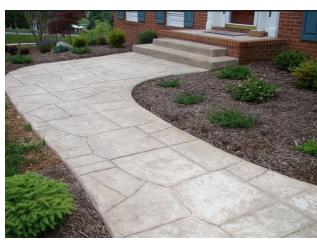

## WALKWAY/DRIVEWAY GUIDELINES

Styles to conform with community standards.

**No Painted Driveways** 

Colors should complement the home's color.

**VARIOUS SHAPES AND PATTERNS / SOLID AND BLENDED COLORS** 

#### **BRICK**

#### **STONE**