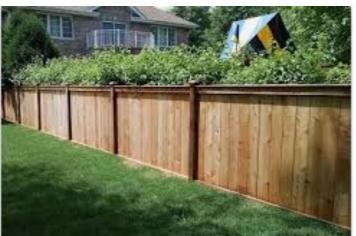

## FENCE/GATE GUIDELINES

Styles to conform with community standards.

Fences must be placed within Property Boundaries. Smooth finished side facing outward.

**ALUMINUM**Black, White, Bronze

VINYL
White, Tan, Woodgrain
Shadowbox, Picket, Lattice, Semi-Privacy

WOOD
Privacy, Board-on-Board, Stockade

Heights: 3ft - 6ft