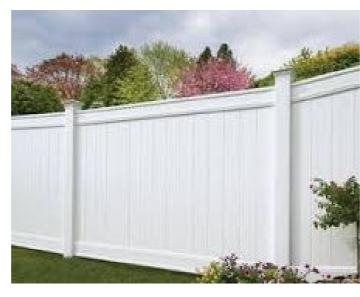

## FENCE/GATE GUIDELINES

Styles to conform with community standards.

Fences must be placed within Property Boundaries. Smooth finished side facing outward.

**ALUMINUM**Black, White, Bronze

VINYL
White, Tan, Woodgrain
Shadowbox, Picket, Lattice, Semi-Privacy

WOOD
Privacy, Board-on-Board, Stockade

Heights: 3ft - 6ft