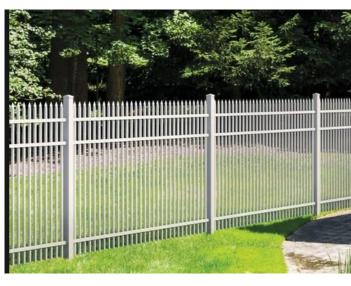

## FENCE/GATE GUIDELINES

Styles to conform with community standards.

Fences must be placed within Property Boundaries. Smooth finished side facing outward.

**ALUMINUM**Black, White, Bronze

VINYL
White, Tan, Woodgrain
Shadowbox, Picket, Lattice, Semi-Privacy

WOOD
Privacy, Board-on-Board, Stockade

Heights: 3ft - 6ft