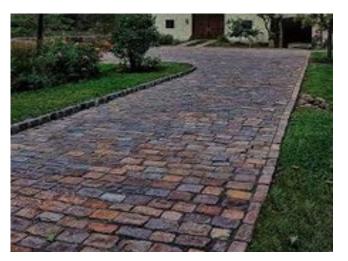

## WALKWAY/DRIVEWAY GUIDELINES

Styles to conform with community standards.

**No Painted Driveways** 

Colors should complement the home's color.

**VARIOUS SHAPES AND PATTERNS / SOLID AND BLENDED COLORS** 

#### **BRICK**