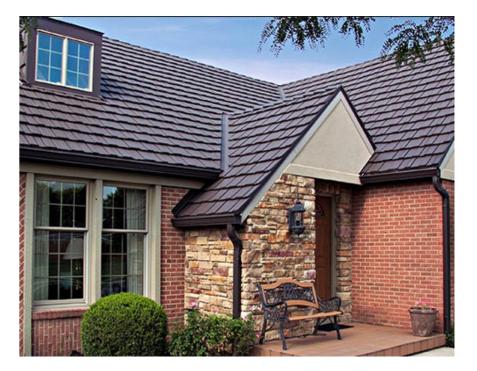

## **ROOF GUIDELINES**

Styles to conform with community standards.

Colors should complement the home's color.

#### **METAL**