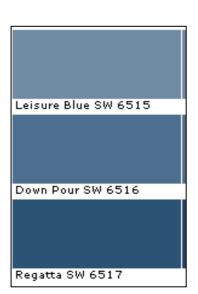

## BODY or TRIM¹ GUIDELINES [NEUTRALS]

This is a partial list of colors. The overall goal is to encourage the colors and trims that complement within the same color family. Approved paint colors are based on Sherwin-Williams paint numbers/codes. Homeowners may use any paint that matches those colors. Homeowners must ensure actual paint chip samples match the specific color codes.

#### Light and Medium Grays, Light and Medium Beiges/Browns, Whites, Creams

| Ligiti                   | , arra moa           | iaiii Ciayo,   | Ligiti aii | a Mediam Be                 | ).goo, <b>2</b> . | <b>011110</b> , | vviiitoo,             | Groumo                 |
|--------------------------|----------------------|----------------|------------|-----------------------------|-------------------|-----------------|-----------------------|------------------------|
|                          |                      |                |            |                             |                   |                 |                       |                        |
| Incredible White SW 7028 | Asesthetic V         | Vhite SW 7035  | Shoji Whit | e SW 7042                   | Nuance 9          | 3W 7049         | €                     | Reserved White SW 7056 |
|                          |                      |                |            |                             |                   |                 |                       |                        |
| Agreeable Gray SW 7029   | Accessible E         | Beige SW 7036  | Worldly Gr | ay SW 7043                  | Useful G          | ray SW 1        | 7050                  | Silver Strand SW 7057  |
|                          |                      |                |            |                             |                   |                 |                       |                        |
| Anew Gray SW 7030        | Balanced Be          | ige SW 7037    | Amazing G  | Gray SW 7044                | Analytic          | al Gray S       | 3W 7051               | Magnetic Gray SW 7058  |
|                          |                      |                |            |                             |                   |                 | SW 0049<br>Silver Gra | у                      |
| SW2421 Nimbus White      |                      | Snowfall SW 6  | 000        | Smart White SW 6            | 6007              |                 | SW 7638<br>Jogging Pa | ath                    |
| SW2422 Siver Beige       |                      |                |            |                             |                   | 1000            | SW 6148<br>Wool Skei  | n                      |
|                          |                      | Grayish SW 60  | 01         | Individual White            | SW 6007           | - 93            | SW 9173               |                        |
| SW2423 Polar White       |                      |                |            |                             |                   |                 | Shiitake              |                        |
|                          |                      | Essential Gray | SW 6002    | Imagine SW 600              | 9                 |                 | SW 7037<br>Balanced I | Beige                  |
| SW2424 Riverstone        |                      |                |            |                             |                   |                 |                       |                        |
|                          | SW 7662<br>Evening   |                |            | SW 7064<br>Passive          |                   |                 | SW 607<br>Heron F     |                        |
| SW2425 White Heron       | SW 6246<br>North Sta |                |            | SW 7646<br>First Star       |                   |                 | SW 764<br>Colonn      | 11<br>ade Gray         |
| emovos mada, ak mka.     | SW 7663<br>Monorai   | l Silver       |            | SW 6183<br>Conservative Gra | av                |                 | CW 700                |                        |