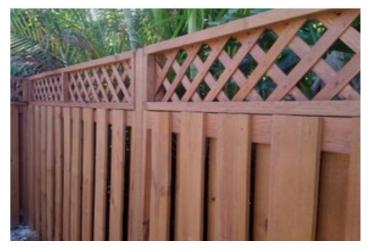

## FENCE/GATE GUIDELINES

Styles to conform with community standards.

Fences must be placed within Property Boundaries. Smooth finished side facing outward.

**ALUMINUM**Black, White, Bronze

VINYL
White, Tan, Woodgrain
Shadowbox, Picket, Lattice, Semi-Privacy

WOOD
Privacy, Board-on-Board, Stockade

Heights: 3ft - 6ft