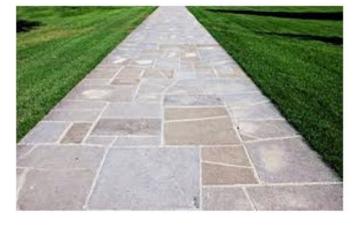

## WALKWAY/DRIVEWAY GUIDELINES

Styles to conform with community standards.

**No Painted Driveways** 

Colors should complement the home's color.

**VARIOUS SHAPES AND PATTERNS / SOLID AND BLENDED COLORS** 

#### **BRICK**

#### **STONE**