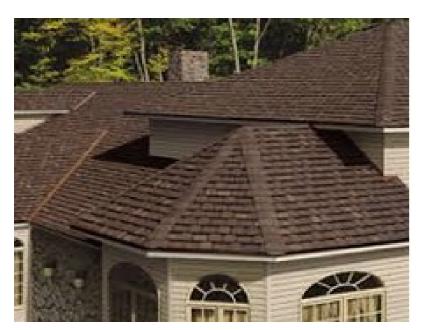

## **ROOF GUIDELINES**

Styles to conform with community standards.

Colors should complement the home's color.

## **SHINGLE**