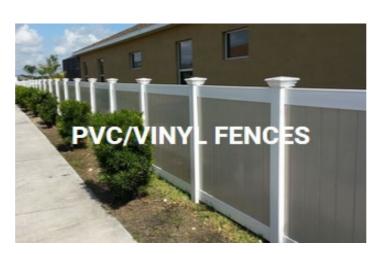

## FENCE/GATE GUIDELINES

Styles to conform with community standards.

Fences must be placed within Property Boundaries. Smooth finished side facing outward.

**ALUMINUM**Black, White, Bronze

VINYL
White, Tan, Woodgrain
Shadowbox, Picket, Lattice, Semi-Privacy