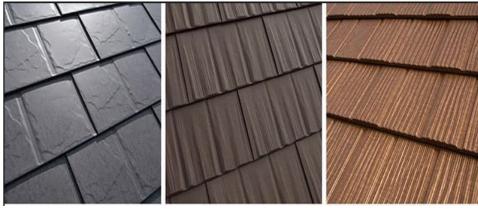

## **ROOF GUIDELINES**

Styles to conform with community standards.

Colors should complement the home's color.

#### **METAL**