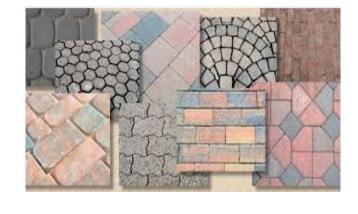

## WALKWAY/DRIVEWAY GUIDELINES

Styles to conform with community standards.

**No Painted Driveways** 

Colors should complement the home's color.

**VARIOUS SHAPES AND PATTERNS / SOLID AND BLENDED COLORS** 

#### **BRICK**

#### **STONE**