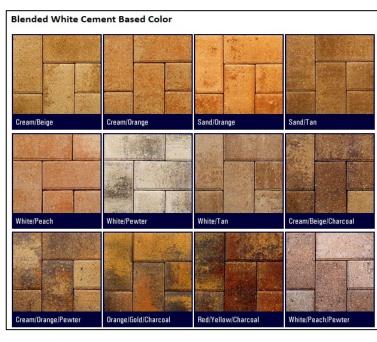

## WALKWAY/DRIVEWAY GUIDELINES

Styles to conform with community standards.

**No Painted Driveways** 

Colors should complement the home's color.

**VARIOUS SHAPES AND PATTERNS / SOLID AND BLENDED COLORS** 

#### **BRICK**

#### **STONE**