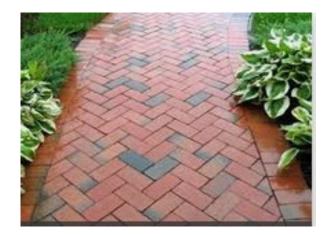

## WALKWAY/DRIVEWAY GUIDELINES

Styles to conform with community standards.

**No Painted Driveways** 

Colors should complement the home's color.

**VARIOUS SHAPES AND PATTERNS / SOLID AND BLENDED COLORS** 

#### **BRICK**