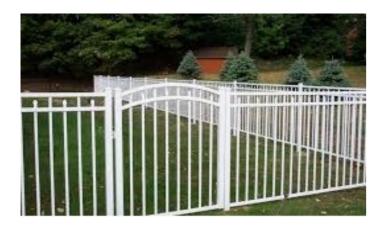

## FENCE/GATE GUIDELINES

Styles to conform with community standards.

Fences must be placed within Property Boundaries. Smooth finished side facing outward.

**ALUMINUM**Black, White, Bronze

VINYL
White, Tan, Woodgrain
Shadowbox, Picket, Lattice, Semi-Privacy

WOOD
Privacy, Board-on-Board, Stockade

Heights: 3ft - 6ft