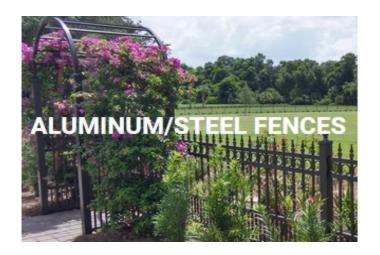

## FENCE/GATE GUIDELINES

Styles to conform with community standards.

Fences must be placed within Property Boundaries. Smooth finished side facing outward.

**ALUMINUM**Black, White, Bronze

VINYL
White, Tan, Woodgrain
Shadowbox, Picket, Lattice, Semi-Privacy