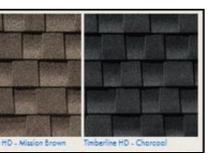

## **ROOF GUIDELINES**

Styles to conform with community standards.

Colors should complement the home's color.

## **SHINGLE**