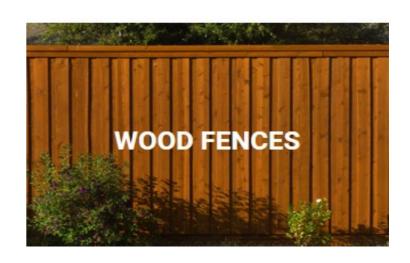

ai oprii        | 4 44 9191   | Sansagam Sw 0 (9)   |       |                         |  |
|                              |                         |                       |             |                     |       |                         |  |
| Greens SW 6748 Sta           | arboard SW 6755         | Poseidon SW           | 6762        | Maxi Teal SW 6769   |       | Blue Nile SW 6776       |  |

# Carrollwood Village Homeowners Association, Inc. Exterior Changes

## FENCE/GATE GUIDELINES

Styles to conform with community standards.

Fences must be placed within Property Boundaries. Smooth finished side facing outward.

**ALUMINUM**Black, White, Bronze

VINYL
White, Tan, Woodgrain
Shadowbox, Picket, Lattice, Semi-Privacy

WOOD
Privacy, Board-on-Board, Stockade

Heights: 3ft - 6ft































# Carrollwood Village Homeowners Association, Inc. Exterior Changes

## WALKWAY/DRIVEWAY GUIDELINES

Styles to conform with community standards.

**No Painted Driveways** 

Colors should complement the home's color.

**VARIOUS SHAPES AND PATTERNS / SOLID AND BLENDED COLORS** 

#### **BRICK**



#### **STONE**



























## **ROOF GUIDELINES**

Styles to conform with community standards.

Colors should complement the home's color.

## **SHINGLE**



## **TILE**



#### **METAL**