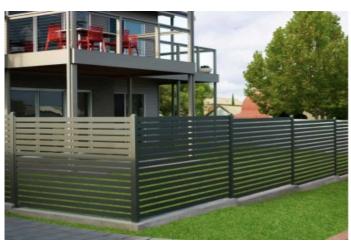

## FENCE/GATE GUIDELINES

Styles to conform with community standards.

Fences must be placed within Property Boundaries. Smooth finished side facing outward.

**ALUMINUM**Black, White, Bronze

VINYL
White, Tan, Woodgrain
Shadowbox, Picket, Lattice, Semi-Privacy