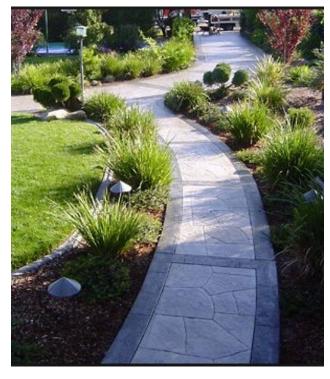

## WALKWAY/DRIVEWAY GUIDELINES

Styles to conform with community standards.

**No Painted Driveways** 

Colors should complement the home's color.

**VARIOUS SHAPES AND PATTERNS / SOLID AND BLENDED COLORS** 

#### **STONE**