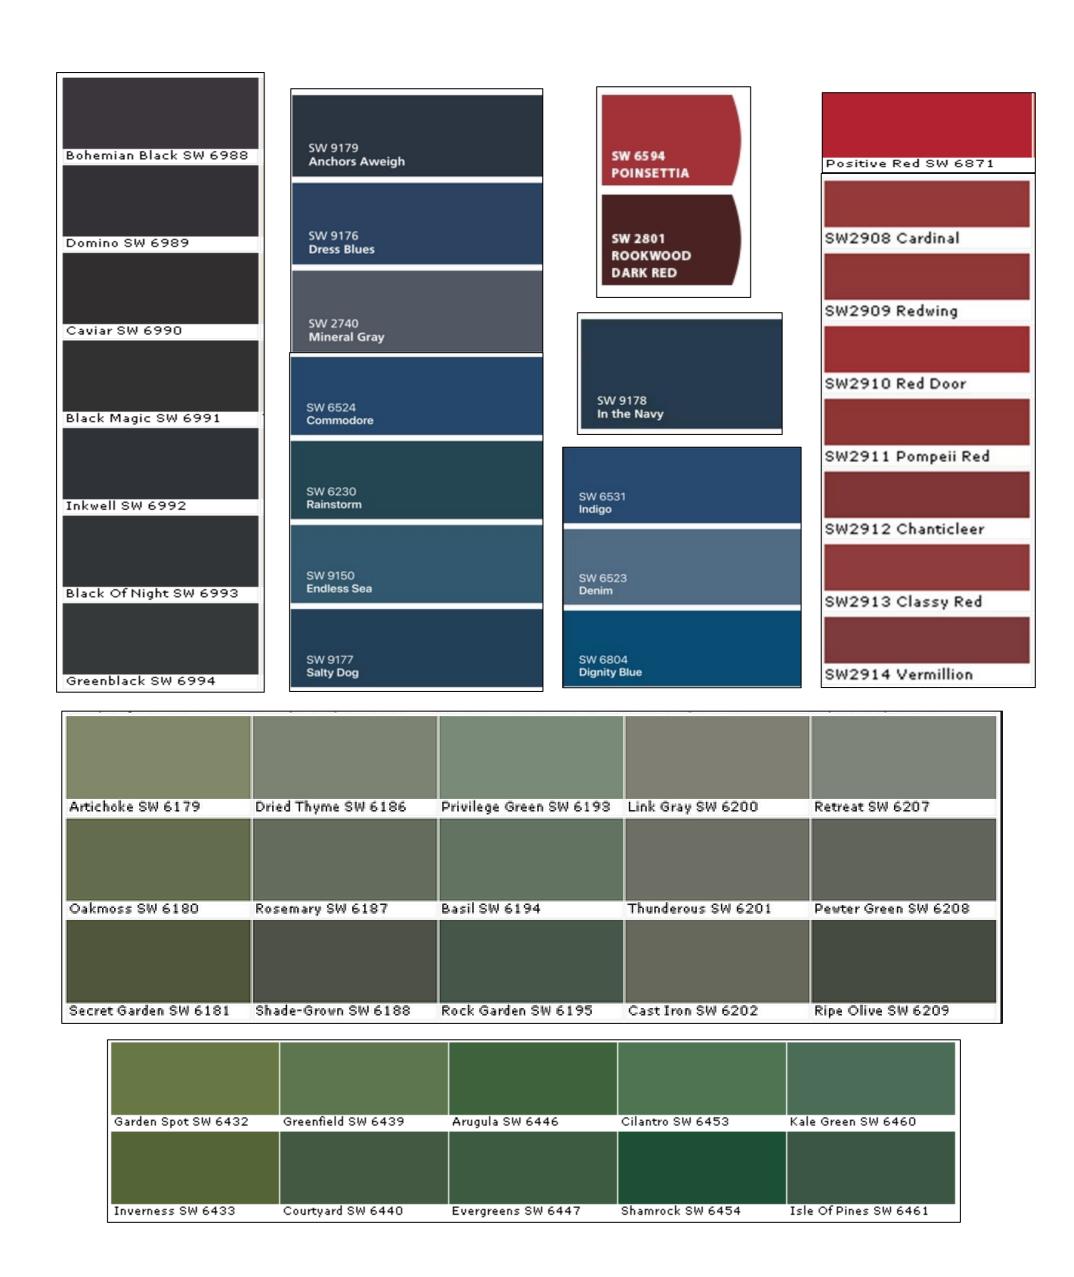

## **GARAGE DOOR and FRONT DOOR GUIDELINES**

This is a partial list of colors. The overall goal is to encourage the colors and trims that complement within the same color family. Approved paint colors are based on Sherwin-Williams paint numbers/codes. Homeowners may use any paint that matches those colors. Homeowners must ensure actual paint chip samples match the specific color codes.

#### Dark Browns & Greens, Dark Grays & Blues, Dark Reds, Neutrals-Light to Medium Choices

| Heron Plume SW 6070      | Everyday White SW 6077 | Modest White SW 6084   | Reliable White SW 6091   | Pacer White SW 6098     |
|--------------------------|------------------------|------------------------|--------------------------|-------------------------|
|                          |                        |                        |                          |                         |
|                          |                        |                        |                          |                         |
|                          |                        |                        |                          |                         |
| Popular Gray SW 6071     | Realist Beige SW 6078  | Simplify Beige SW 6085 | Lightwight Beige SW 6092 | Sand Dollar SW 6099     |
|                          |                        |                        |                          |                         |
|                          |                        |                        |                          |                         |
| Unantella Corre Chi 4070 | Diverse Bains CW 4070  | 0 OM 5005              | Camillan Batas Chi 4000  | Dunantaal Daine Old 640 |
| Versatile Gray SW 6072   | Diverse Beige SW 6079  | Sand Dune SW 6086      | Familiar Beige SW 6093   | Practical Beige SW 610  |
|                          |                        |                        |                          |                         |
|                          |                        |                        |                          |                         |
| Perfect Greige SW 6073   | Utterly Beige SW 6080  | Trusty Tan SW 6087     | Sensational Sand SW 6094 | Sands Of Time SW 6101   |
|                          |                        |                        |                          |                         |
|                          |                        |                        |                          |                         |
| - 75                     |                        |                        |                          |                         |
| Spalding Gray SW 6074    | Down Home SW 6081      | Nuthatch SW 6088       | Toasty SW 6095           | Portabello SW 6102      |
|                          |                        |                        |                          |                         |
|                          |                        |                        |                          |                         |
|                          |                        |                        |                          |                         |
| Garret Gray SW 6075      | Cobble Brown SW 6082   | Grounded SW 6089       | Jute Brown SW 6096       | Tea Chest SW 6103       |
|                          |                        |                        |                          |                         |
|                          |                        |                        |                          |                         |
| Turkish Coffee SW 6076   | Sable SW 6083          | Java SW 6090           | Sturdy Brown SW 6097     | Kaffee SW 6104          |
| Turkish Collee 54 0010   | Sable Str 6003         | 24Y4 3YY 0070          | Stately Diomit Str 6031  | Names on 0104           |

#### Dark Browns & Greens, Dark Grays & Blues, Dark Reds, Neutrals-Light to Medium Choices

| Ibis White SW 7000  | Ceiling Bright White 7007 | Eider White SW 7014   | Simple White SW 7021    |
|---------------------|---------------------------|-----------------------|-------------------------|
|                     |                           |                       |                         |
| Marshmallow SW 7001 | Alabaster SW 7008         | Repose Gray SW 7015   | Alpaca SW 7022          |
|                     |                           |                       |                         |
| Downy SW 7002       | Pearly White SW 7009      | Mindful Gray SW 7016  | Requisite Gray SW 7023  |
|                     |                           |                       |                         |
| Toque White SW 7003 | White Duck SW 7010        | Dorian Gray SW 7017   | Functional Gray SW 7024 |
|                     |                           |                       |                         |
| Snowbound SW 7004   | Natural Choise SW 7011    | Dovetail SW 7018      | Backdrop SW 7025        |
|                     |                           |                       |                         |
| Pure White SW 7005  | Creamy SW 7012            | Gauntlet Gray SW 7019 | Griffin SW 7026         |
|                     |                           |                       |                         |
| Extra White SW 7006 | Ivory Lace SW 7013        | Black Fox SW 7020     | Well-Bred Brown SW 7027 |

#### ADDITIONAL 'FRONT DOOR ONLY' COLOR OPTIONS

This is a partial list of colors. The overall goal is to encourage the colors and trims that complement within the same color family. Approved paint colors are based on Sherwin-Williams paint numbers/codes. Homeowners may use any paint that matches those colors. Homeowners must ensure actual paint chip samples match the specific color codes.

#### Black, Dark Greens, Dark Grays, Dark Reds, Dark Blues

#### Black, Dark Greens, Dark Grays, Dark Reds, Dark Blues

7 of 12

Rev. January 2022