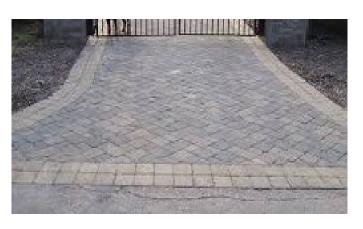

## WALKWAY/DRIVEWAY GUIDELINES

Styles to conform with community standards.

**No Painted Driveways** 

Colors should complement the home's color.

**VARIOUS SHAPES AND PATTERNS / SOLID AND BLENDED COLORS** 

#### **STONE**