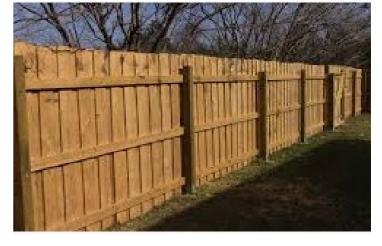

## FENCE/GATE GUIDELINES

Styles to conform with community standards.

Fences must be placed within Property Boundaries. Smooth finished side facing outward.

**ALUMINUM**Black, White, Bronze

VINYL
White, Tan, Woodgrain
Shadowbox, Picket, Lattice, Semi-Privacy

WOOD
Privacy, Board-on-Board, Stockade

Heights: 3ft - 6ft