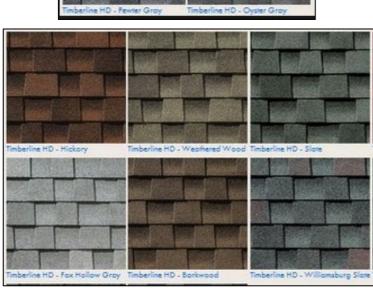

## **ROOF GUIDELINES**

Styles to conform with community standards.

Colors should complement the home's color.

## **SHINGLE**